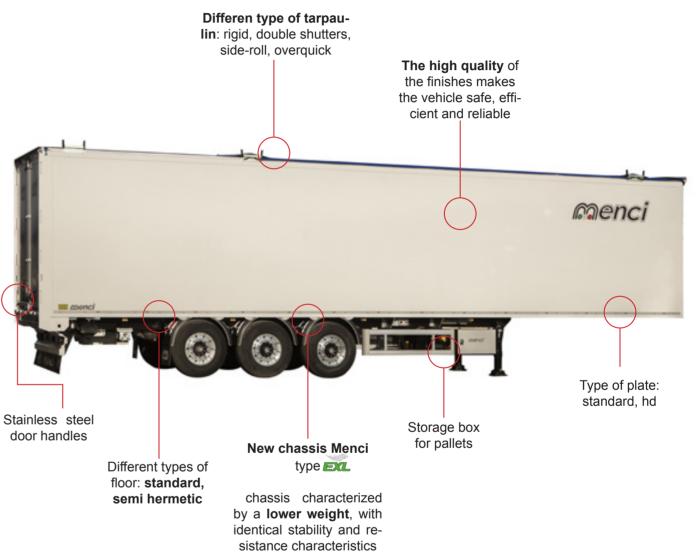

### Aluminium chassis

2 fixed axles BPW with 1° lift axle and 3° stearing disc brakers ø 430 offset 120

Body aluminium Type: conical Tarpaulin: cramaro overquick Floor: 8 mm

Total length: kg 7.800 Total length (max): 14.025 mm Internal body length: 13.550 mm Internal width: 2.320 mm External width: 2.540 mm Wall height: 92 m<sup>3</sup>

**Description:** Moving floor Chassis: aluminium **Tipper:** High resistence Moving systeme: Cargo Floor ® Use: Agricultural products, bulk products, wood shavings, pallets, big bags

overquik

Tarpaulin

Specific version for the transport of waste with thickness profiles of 8 mm, the leachate collection channel close to the rear portal and connected to a recovery box of about 300 liters